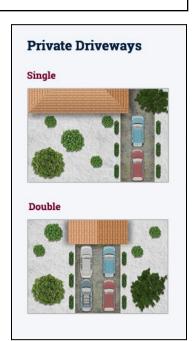

## Prices & areas:

| For the main building foot-traffic entranceway, the sidewalk (if applicable), cars * and ↓ | Snow accumulation & price: |             |             | De-icing ** (i.e.: a salt,         |
|--------------------------------------------------------------------------------------------|----------------------------|-------------|-------------|------------------------------------|
|                                                                                            | 1 – 10 cm                  | 10 – 20 cm  | 20 cm +     | sand and/or ice-melt application): |
| a <b>single</b> car driveway ➡                                                             | \$110 + GST                | \$145 + GST | \$180 + GST | \$45 + GST                         |
| a <b>double</b> car driveway ➡                                                             | \$145 + GST                | \$190 + GST | \$225 + GST | \$55 + GST                         |